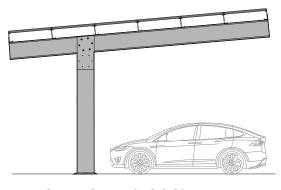

# **Lightgauge Carport Systems**

LGT LGSC LGFC

Semi-Cant (LGSC)

Full-Cant (LGFC)

# T-Structure (LGT) span length span length FAGILE PERC 72 PERC (5BB) 340-360 WATT SOLAR MODULE RACK MOUNTED COMBINER BOX Green Source CARPO RT CANOPY Clear height OPTIONAL 30" BOLLARD CARPORT CANOPY FOUNDATION OUTPUT CIRCUT CONDUIT AND TRENCH