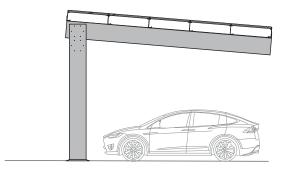

# **Lightgauge Carport Systems**

LGT LGSC LGFC

Semi-Cant (LGSC)

Full-Cant (LGFC)

# T-Structure (LGT) span length span length FAGILE PERC 72 PERC (5BB) 340-360 WATT SOLAR MODULE RACK MOUNTED COMBINER BOX Green Source CARPO RT CANOPY Clear height OPTIONAL 30" BOLLARD CARPORT CANOPY FOUNDATION OUTPUT CIRCUT CONDUIT AND TRENCH